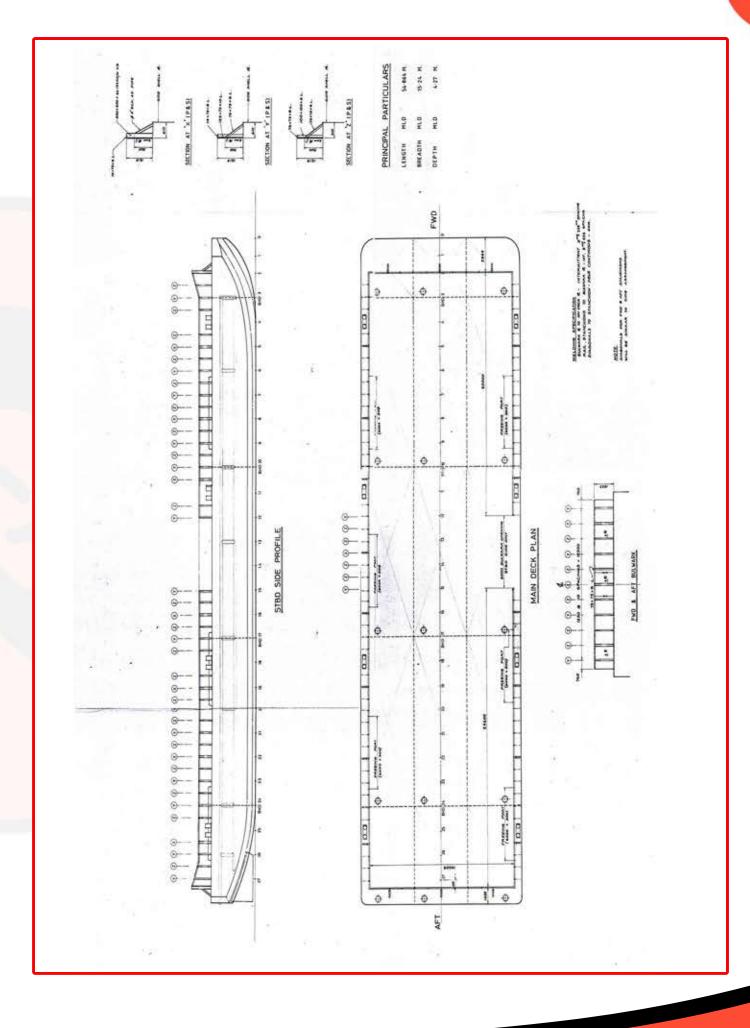

## BARGE

## S 224

LENGTH: 54.86 m (180 ft) BREADTH: 15.24 m (50 ft) DEPTH: 4.27 m (14 ft)

DRAFT (EMPTY): 0.80 m (2.62 ft) DRAFT (MAX): 3.47 m (11.38 ft)

DWT: +/- 2,000 MT

DECK STRENGTH :  $10 \text{ T} / \text{m}^2$ 

GRT: 889 T NRT: 266 T

CLASS: AMERICAN BUREAU OF SHIPPING

PLACE OF BUILD: JAPAN

FLAG / OFFICIAL NO.: U.A.E. / 583

OTHERS: NAVIGATION LIGTS, TOWING BRIDLE, BLACK DIAMOND