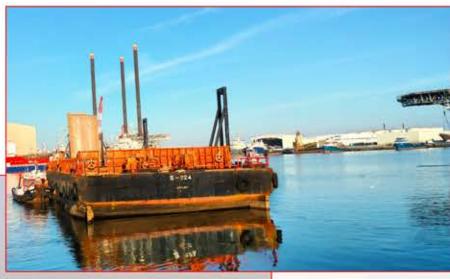

## BARGE

## S 224

LENGTH: 54.86 m (180 ft) BREADTH: 15.24 m (50 ft) DEPTH: 4.27 m (14 ft)

DRAFT (EMPTY): 0.80 m (2.62 ft) DRAFT (MAX): 3.47 m (11.38 ft)

DWT: +/- 2,000 MT

DECK STRENGTH :  $10 \text{ T} / \text{m}^2$ 

GRT: 889 T NRT: 266 T

CLASS: AMERICAN BUREAU OF SHIPPING

PLACE OF BUILD: JAPAN

FLAG / OFFICIAL NO.: U.A.E. / 583

OTHERS: NAVIGATION LIGTS, TOWING BRIDLE, BLACK DIAMOND