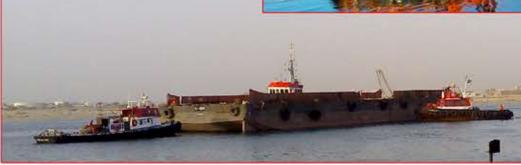

## BARGE

## S 224

LENGTH: 54.86 m (180 ft) BREADTH: 15.24 m (50 ft) DEPTH: 4.27 m (14 ft)

DRAFT (EMPTY): 0.80 m (2.62 ft) DRAFT (MAX): 3.47 m (11.38 ft)

DWT: +/- 2,000 MT

DECK STRENGTH :  $10 \text{ T} / \text{m}^2$ 

GRT: 889 T NRT: 266 T

CLASS: AMERICAN BUREAU OF SHIPPING

PLACE OF BUILD: JAPAN

FLAG / OFFICIAL NO.: U.A.E. / 583

OTHERS: NAVIGATION LIGTS, TOWING BRIDLE, BLACK DIAMOND