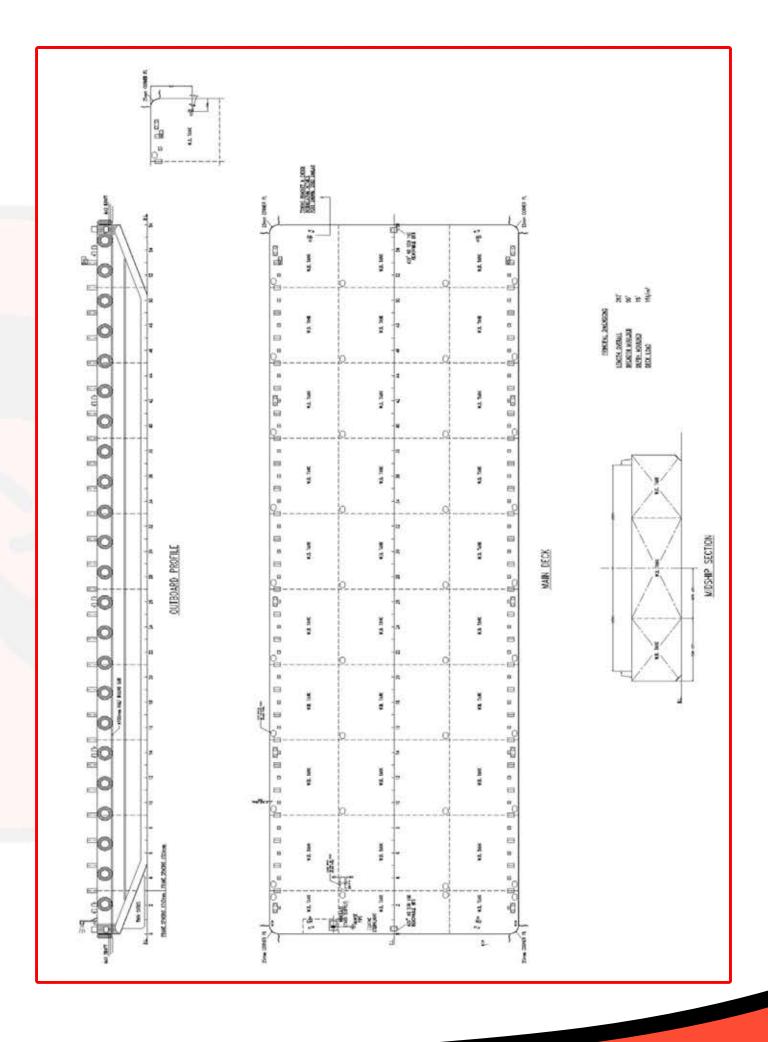

## **OCEAN ANN**

LENGTH: 76.20 m (250.00 ft) BREADTH: 24.38 m (79.99 ft) DEPTH: 4.88 m (16.01 ft)

DRAFT (MAX): 3.70 m (12.14 ft)

PLACE / YEAR OF BUILD : CHINA / 2007

CLASS: ABS GRT: 2,308 T NRT: 692 T

DECK LOAD: 20 T/m<sup>2</sup>

DWT: 5,534 T FLAG: U.A.E.

DECK: FLAT + STANCHIONS

OTHERS: ANCHOR, ANCHOR WINCH, RECOVERY WINCH, MOORING ROPES,

2 X LIFE RINGS, EMERGENCY TOWING GEAR