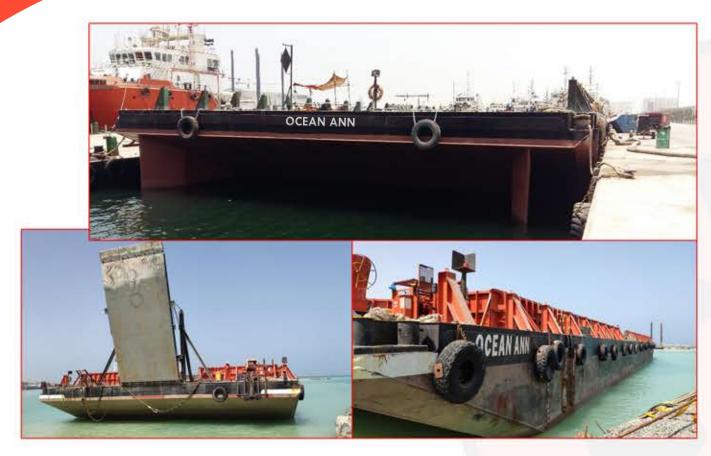

## **OCEAN ANN**

LENGTH: 76.20 m (250.00 ft) BREADTH: 24.38 m (79.99 ft) DEPTH: 4.88 m (16.01 ft)

DRAFT (MAX): 3.70 m (12.14 ft)

PLACE / YEAR OF BUILD : CHINA / 2007

CLASS: ABS GRT: 2,308 T NRT: 692 T

DECK LOAD: 20 T/m<sup>2</sup>

DWT: 5,534 T FLAG: U.A.E.

DECK: FLAT + STANCHIONS

OTHERS: ANCHOR, ANCHOR WINCH, RECOVERY WINCH, MOORING ROPES,

2 X LIFE RINGS, EMERGENCY TOWING GEAR