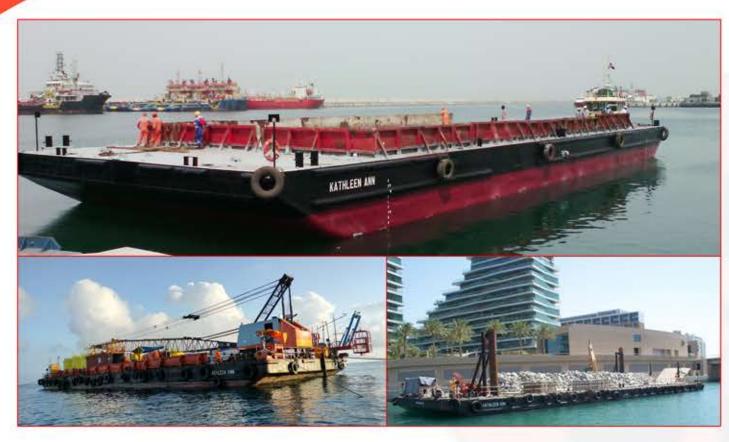

## KATHLEEN ANN

LENGTH: 48.77 m (160 ft) BREADTH: 15.85 m (52 ft) DEPTH: 3.05 m (10 ft)

DRAFT (EMPTY): 0.60 m (1.97 ft) DRAFT (MAX): 2.17 m (7.12 ft)

DWT: 1,400 MT

DECK STRENGTH: 10 T / m<sup>2</sup>

GRT: 585 T NRT: 175 T

CLASS: AMERICAN BUREAU OF SHIPPING

PLACE OF BUILD: U.S.A.

FLAG / OFFICIAL NO.: U.A.E. / 4003

OTHERS: NAVIGATION LIGTS, TOWING BRIDLE, BLACK DIAMOND,

INTERNAL SPUD HOUSINGS AVAILABLE

:NOTE

PHOTOS ON SPECIFICATION SHEET MIGHT NOT SHOW CORRECT FITTING AS OFFERED OR CURRENT (2