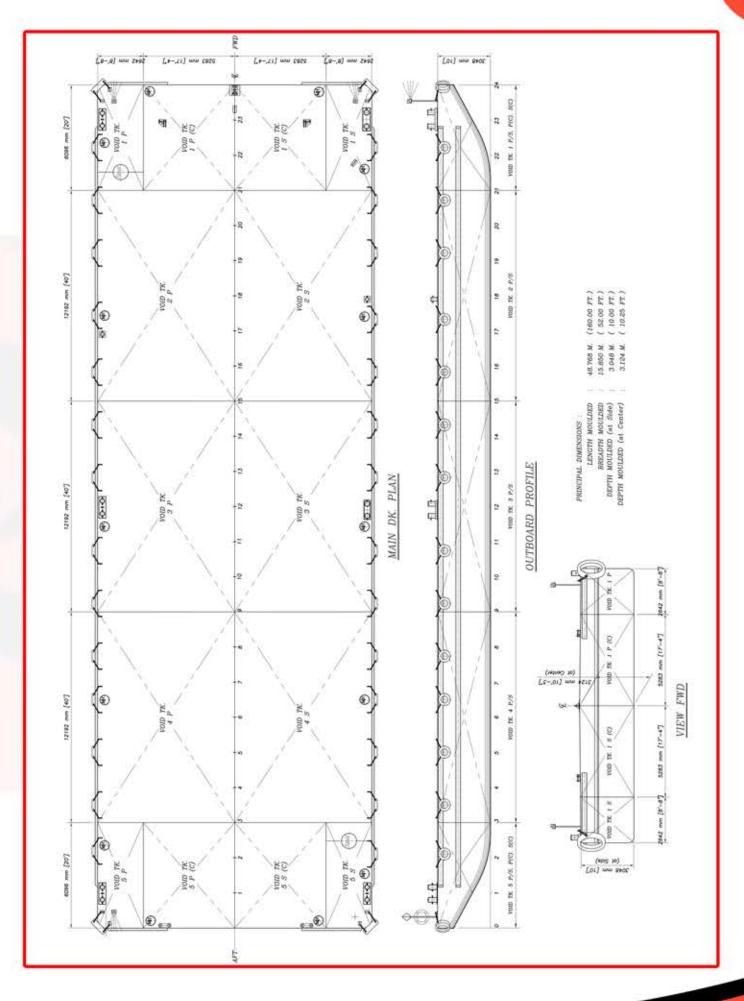

## KATHLEEN ANN

LENGTH: 48.77 m (160 ft) BREADTH: 15.85 m (52 ft) DEPTH: 3.05 m (10 ft)

DRAFT (EMPTY): 0.60 m (1.97 ft) DRAFT (MAX): 2.17 m (7.12 ft)

DWT: 1,400 MT

DECK STRENGTH: 10 T / m<sup>2</sup>

GRT: 585 T NRT: 175 T

CLASS: AMERICAN BUREAU OF SHIPPING

PLACE OF BUILD: U.S.A.

FLAG / OFFICIAL NO.: U.A.E. / 4003

OTHERS: NAVIGATION LIGTS, TOWING BRIDLE, BLACK DIAMOND,

INTERNAL SPUD HOUSINGS AVAILABLE

:NOTE

PHOTOS ON SPECIFICATION SHEET MIGHT NOT SHOW CORRECT FITTING AS OFFERED OR CURRENT (2