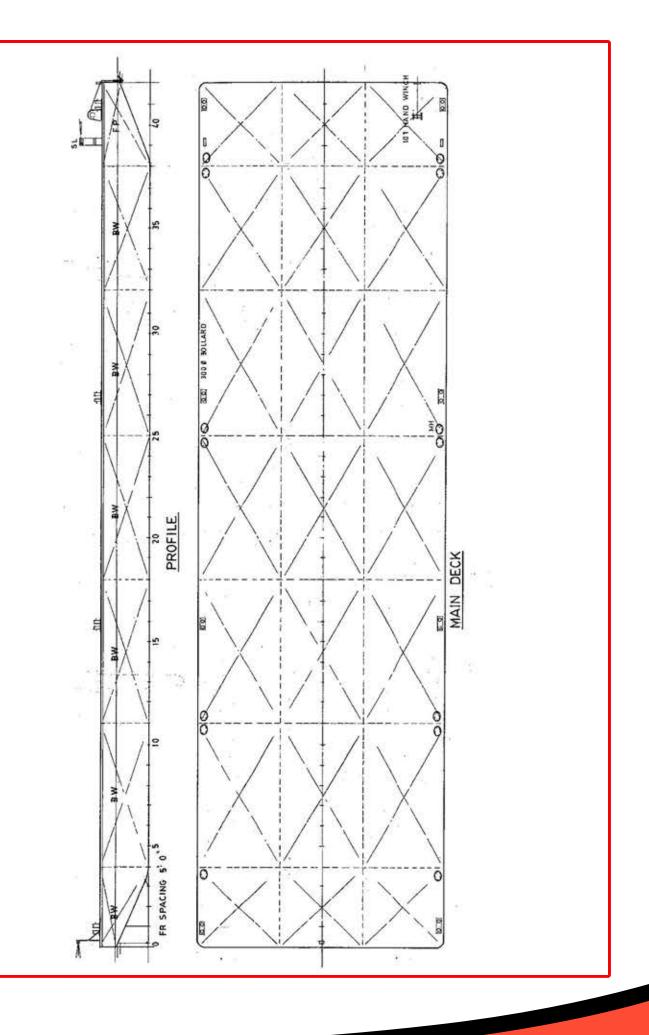

## **BENGAL ANN**

LENGTH : 54.86 m (180.00 ft) BREADTH : 18.29 m (60.00 ft) DEPTH : 3.66 m (12.00 ft) DRAFT (EMPTY) : 0.60 m (1.97 ft) DRAFT (MAX) : 3.20 m (10.50 ft) DWT : 2,400 T DECK STRENGTH : 15 T / m<sup>2</sup> GRT : 914 T NRT : 274 T CLASS: RINA PLACE / YEAR OF BUILD : INDONESIA / 2021 FLAG : U.A.E. OTHERS : NAVIGATION LIGHTS, TOWING BRIDLE, BLACK DIAMOND